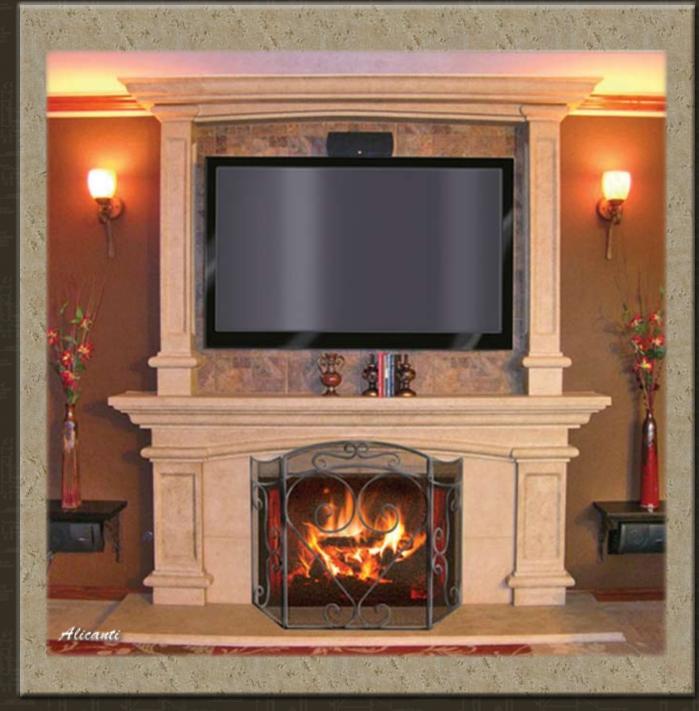

## Architectural Stoneworks by Foam Concepts Inc.

Pre-Cast Fireplace Surrounds

At Foam Concepts Inc., we have a selection of Pre-Cast Limestone fireplace surrounds that can add style and character to any project you are currently working with or have planned for the future. We can create and customize Pre-Cast fireplace surrounds for the modestly priced projects, to multi-million dollar custom homes. We offer it all, from Columns, Balustrades, Landscape and Architectural moldings to custom designs to fit your creative vision. Every job receives the professional quality service that Foam Concepts is known for.

Innovative designs with amazing Natural Limestone appearance. Our quality products come in a variety of colors and finishes. They are light weight, easy to install and are unmatched in strength durability and quality.