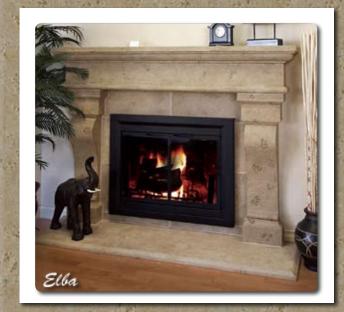

## Architectural Stoneworks by Foam Concepts Inc.

Pre-Cast Fireplace Surrounds

At Foam Concepts Inc., we have a selection of Pre-Cast Limestone fireplace surrounds that can add style and character to any project you are currently working with or have planned for the future. We can create and customize Pre-Cast fireplace surrounds for the modestly priced projects, to multi-million dollar custom homes. We offer it all, from Columns, Balustrades, Landscape and Architectural moldings to custom designs to fit your creative vision. Every job receives the professional quality service that Foam Concepts is known for.