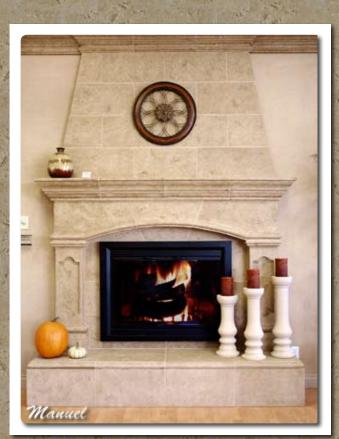

## Architectural Stoneworks by Foam Concepts Inc.

Pre-Cast Fireplace Surrounds

At Foam Concepts Inc., we have a selection of Pre-Cast Limestone fireplace surrounds that can add style and character to any project you are currently working with or have planned for the future. We can create and customize Pre-Cast fireplace surrounds for the modestly priced projects, to multi-million dollar custom homes. We offer it all, from Columns, Balustrades, Landscape and Architectural moldings to custom designs to fit your creative vision. Every job receives the professional quality service that Foam Concepts is known for.

Innovative designs with amazing Natural Limestone appearance. Our quality products come in a variety of colors and finishes. They are light weight, easy to install and are unmatched in strength durability and quality.