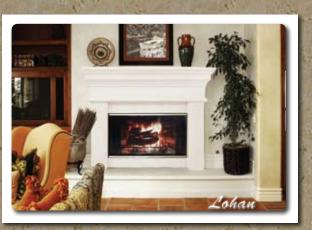

## Architectural Stoneworks by Foam Concepts Inc.

Pre-Cast Fireplace Surrounds

At Foam Concepts Inc., we have a selection of Pre-Cast Limestone fireplace surrounds that can add style and character to any project you are currently working with or have planned for the future. We can create and customize Pre-Cast fireplace surrounds for the modestly priced projects, to multi-million dollar custom homes. We offer it all, from Columns, Balustrades, Landscape and Architectural moldings to custom designs to fit your creative vision. Every job receives the professional quality service that Foam Concepts is known for.