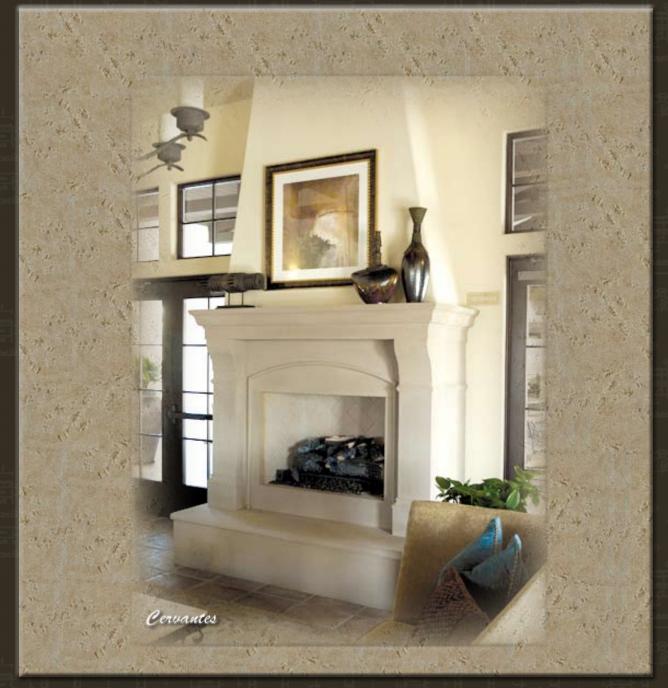

## Architectural Stoneworks by Foam Concepts Inc.

Pre-Cast Fireplace Surrounds

At Foam Concepts Inc., we have a selection of Pre-Cast Limestone fireplace surrounds that can add style and character to any project you are currently working with or have planned for the future. We can create and customize Pre-Cast fireplace surrounds for the modestly priced projects, to multi-million dollar custom homes. We offer it all, from Columns, Balustrades, Landscape and Architectural moldings to custom designs to fit your creative vision. Every job receives the professional quality service that Foam Concepts is known for.

Innovative designs with amazing Natural Limestone appearance. Our quality products come in a variety of colors and finishes. They are light weight, easy to install and are unmatched in strength durability and quality.