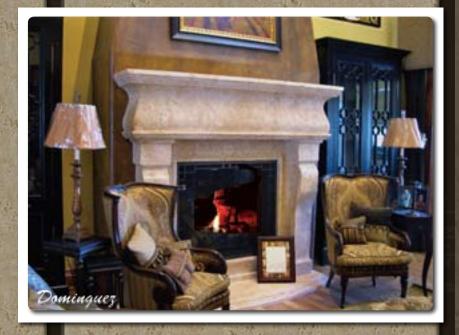

## Architectural Stoneworks by Foam Concepts Inc.

Pre-Cast Fireplace Surrounds

At Foam Concepts Inc., we have a selection of Pre-Cast Limestone fireplace surrounds that can add style and character to any project you are currently working with or have planned for the future. We can create and customize Pre-Cast fireplace surrounds for the modestly priced projects, to multi-million dollar custom homes. We offer it all, from Columns, Balustrades, Landscape and Architectural moldings to custom designs to fit your creative vision. Every job receives the professional quality service that Foam Concepts is known for.

Innovative designs with amazing Natural Limestone appearance. Our quality products come in a variety of colors and finishes. They are light weight, easy to install and are unmatched in strength durability and quality.