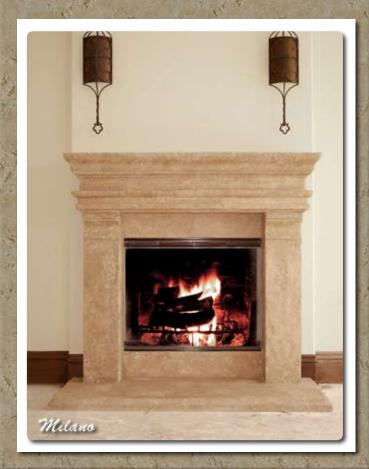

## Architectural Stoneworks by Foam Concepts Inc.

Pre-Cast Fireplace Surrounds

At Foam Concepts Inc., we have a selection of Pre-Cast Limestone fireplace surrounds that can add style and character to any project you are currently working with or have planned for the future. We can create and customize Pre-Cast fireplace surrounds for the modestly priced projects, to multi-million dollar custom homes. We offer it all, from Columns, Balustrades, Landscape and Architectural moldings to custom designs to fit your creative vision. Every job receives the professional quality service that Foam Concepts is known for.