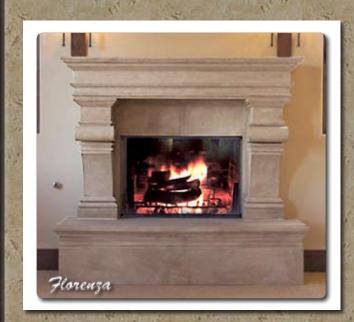

## Architectural Stoneworks by Foam Concepts Inc.

Pre-Cast Fireplace Surrounds

At Foam Concepts Inc., we have a selection of Pre-Cast Limestone fireplace surrounds that can add style and character to any project you are currently working with or have planned for the future. We can create and customize Pre-Cast fireplace surrounds for the modestly priced projects, to multi-million dollar custom homes. We offer it all, from Columns, Balustrades, Landscape and Architectural moldings to custom designs to fit your creative vision. Every job receives the professional quality service that Foam Concepts is known for.