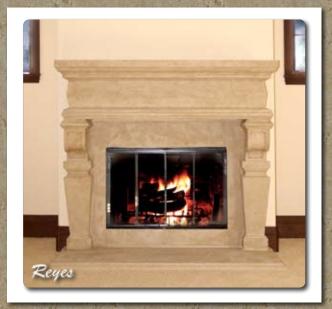

## Architectural Stoneworks by Foam Concepts Inc.

Pre-Cast Fireplace Surrounds

At Foam Concepts Inc., we have a selection of Pre-Cast Limestone fireplace surrounds that can add style and character to any project you are currently working with or have planned for the future. We can create and customize Pre-Cast fireplace surrounds for the modestly priced projects, to multi-million dollar custom homes. We offer it all, from Columns, Balustrades, Landscape and Architectural moldings to custom designs to fit your creative vision. Every job receives the professional quality service that Foam Concepts is known for.